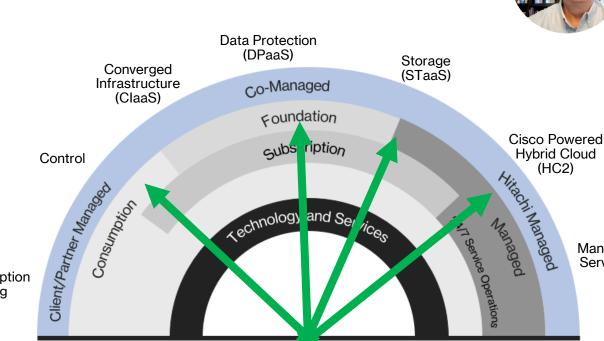

### New Hitachi EverFlex | Infrastructure as a Service Portfolio

EverFlex is a portfolio of as-a-service and consumption-based offers for workload transformation and hybrid cloud operations

Choice of partner engagement:

Hitachi Vantara Managed with

specialized Managed Services

Co-Managed between Partner and

Hitachi Vantara with Foundation and

**Consumption Services** 

**Subscription Services** 

regardless of partner

Partner Managed starting from base

- Deliver
- Manage .