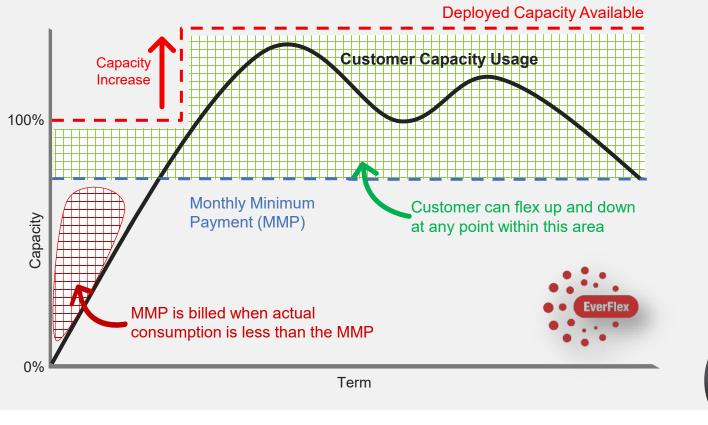

### Introduction to Hitachi EverFlex

Flexible capacity and pay per use elastic consumption, delivered and managed your way.

VCPU

For general purpose VM's, these are typically 1 x physical core to 4 x vCPU

calculate the monthly fees.

RAM

RAM for VM's is always delivered as 1GB to 1GB and consumed by VM's

Storage

Storage is typically billed per GB of customer data