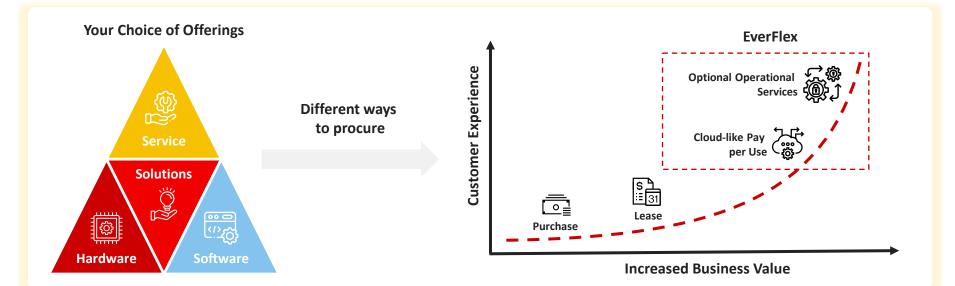

### Introduction to Hitachi EverFlex

Flexible capacity and pay per use elastic consumption, delivered and managed your way.

VCPU

For general purpose VM's, these are typically 1 x physical core to 4 x vCPU