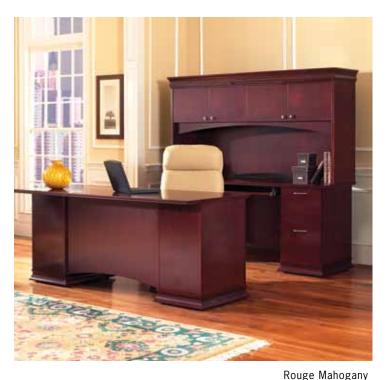

## Timeless design

The **Westboro** collection is a transitional design equally at home in traditional or more contemporary settings. Three-ply radial cut veneer is painstakingly finished in your choice of a warm Honey Cherry or a rich Rouge Mahogany finish. These striking finishes are further enhanced by flaired top and base molding that adds architectural interest to the entire collection. Extra open pedestal in connecting corners of single pedestal desks and credenzas features one grommet in the inside panel for CPU storage applications. You can customize the look of your office through your choice of either the sleek wooden door overhead unit or the TriCabinet hutch with etched glass doors, glass shelves and curio accent lights. The TriCabinet hutch also offers the option of an open or closed back to suit your specific application. For a lighter touch you might consider the elegant table desk which offers classic lines with modern day convenience.