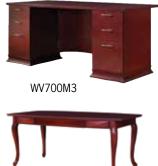

## Timeless design

The **Westboro** collection is a transitional design equally at home in traditional or more contemporary settings. Three-ply radial cut veneer is painstakingly finished in your choice of a warm Honey Cherry or a rich Rouge Mahogany finish. These striking finishes are further enhanced by flaired top and base molding that adds architectural interest to the entire collection. Extra open pedestal in connecting corners of single pedestal desks and credenzas features one grommet in the inside panel for CPU storage applications. You can customize the look of your office through your choice of either the sleek wooden door overhead unit or the TriCabinet hutch with etched glass doors, glass shelves and curio accent lights. The TriCabinet hutch also offers the option of an open or closed back to suit your specific application. For a lighter touch you might consider the elegant table desk which offers classic lines with modern day convenience.