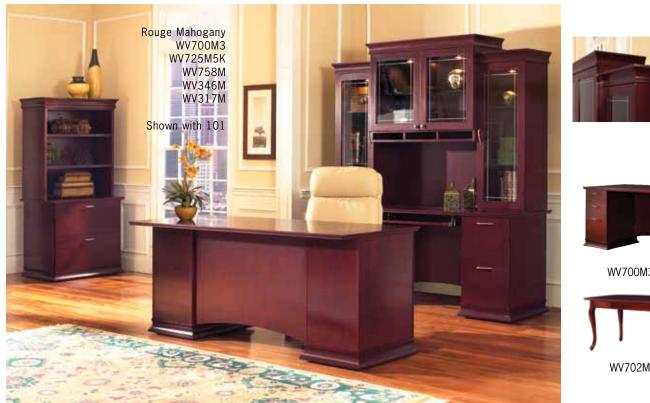

## Timeless design

The **Westboro** collection is a transitional design equally at home in traditional or more contemporary settings. Three-ply radial cut veneer is painstakingly finished in your choice of a warm Honey Cherry or a rich Rouge Mahogany finish. These striking finishes are further enhanced by flaired top and base molding that adds architectural interest to the entire collection. Extra open pedestal in connecting corners of single pedestal desks and credenzas features one grommet in the inside panel for CPU storage applications. You can customize the look of your office through your choice of either the sleek wooden door overhead unit or the TriCabinet hutch with etched glass doors, glass shelves and curio accent lights. The TriCabinet hutch also offers the option of an open or closed back to suit your specific application. For a lighter touch you might consider the elegant table desk which offers classic lines with modern day convenience.

WV700M3 WV725M5K WV729M

Shown with 101