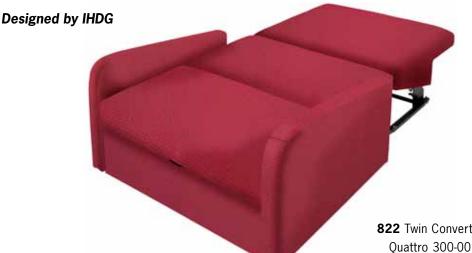

821 Single Convertible Seat/Day Bed 38.5"W x 39-78"D x 35"H

822 Twin Convertible Seat/Day Bed 46.5"W x 39-78"D x 35"H

823 Full Convertible Seat/Day Bed 55"W x 39-78"D x 35"H

822 Twin Convertible Seat/Day Bed Quattro 300-001 Deep Crimson