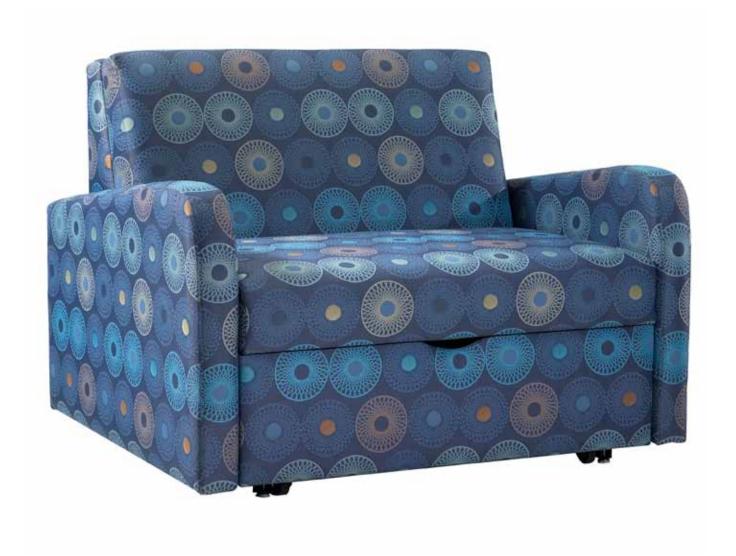

## Harmony Day Bed

822 Twin Convertible Seat/Day Bed Ecosphere 313-004 Cobalt

- Lift the front of seat and pull out base to convert to a 78" bed
- Lift chair back and roll forward to close and lock, converts unit back to chair
- Ample storage underseat for sheets, pillows, blankets, etc.
- · Warranty: Limited lifetime on seating components. Three years on mechanism.

821 Single Convertible Seat/Day Bed 38.5"W x 39-78"D x 35"H

822 Twin Convertible Seat/Day Bed 46.5"W x 39-78"D x 35"H

823 Full Convertible Seat/Day Bed 55"W x 39-78"D x 35"H

822 Twin Convertible Seat/Day Bed Quattro 300-001 Deep Crimson