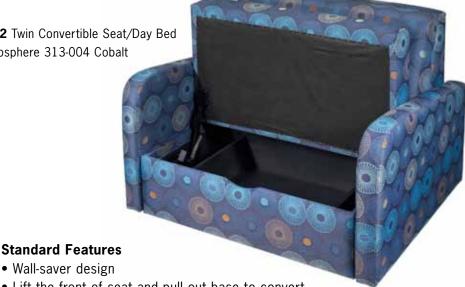

## Harmony Day Bed

822 Twin Convertible Seat/Day Bed Ecosphere 313-004 Cobalt

- Lift the front of seat and pull out base to convert to a 78" bed
- Lift chair back and roll forward to close and lock, converts unit back to chair
- Ample storage underseat for sheets, pillows, blankets, etc.
- · Warranty: Limited lifetime on seating components. Three years on mechanism.

821 Single Convertible Seat/Day Bed 38.5"W x 39-78"D x 35"H

822 Twin Convertible Seat/Day Bed 46.5"W x 39-78"D x 35"H

823 Full Convertible Seat/Day Bed 55"W x 39-78"D x 35"H

822 Twin Convertible Seat/Day Bed Quattro 300-001 Deep Crimson