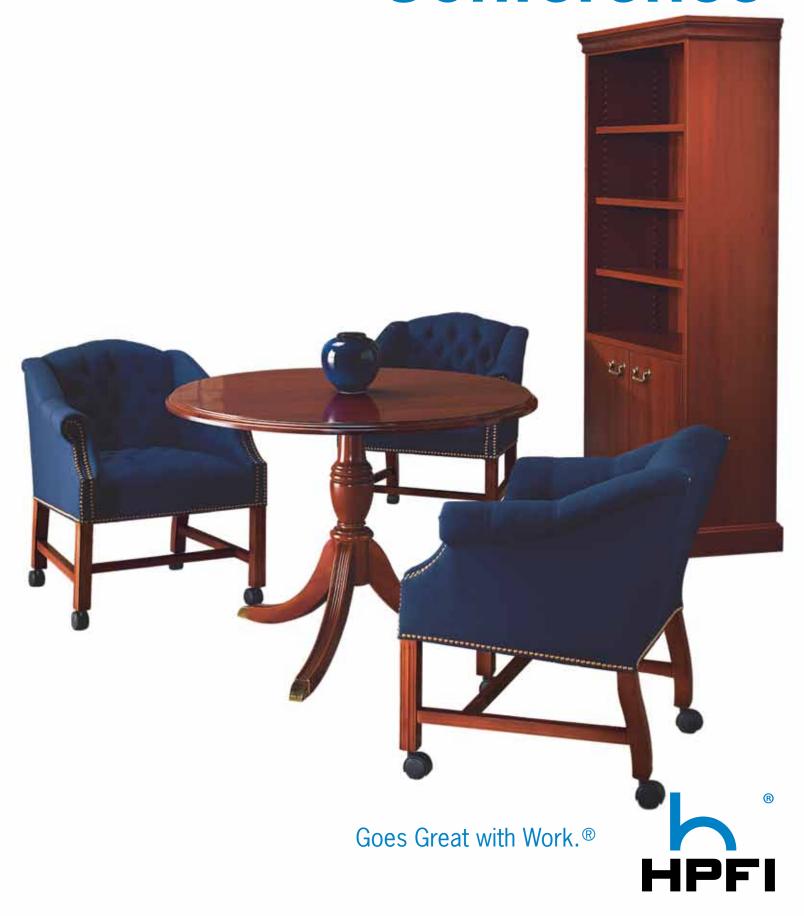

## **Conference in High Style**

- High Gloss tops
- High Pressure Laminate tops
- Solid hardwood finished edges

**Bedford** offers the most extensive range of traditional tables with round, rectangular and octagonal tables with square, straight and Queen Anne pedestal bases. Coordinating range of bookcases and wall units include crown moulding with traditional millwork detail. **Vitality** tables feature round and rectangular tops with various base options.

Bedford & Vitality Finishes

M Mahogany

**WC Windsor Cherry** 

Bedford TRMTOCT48

TRMB76 4016