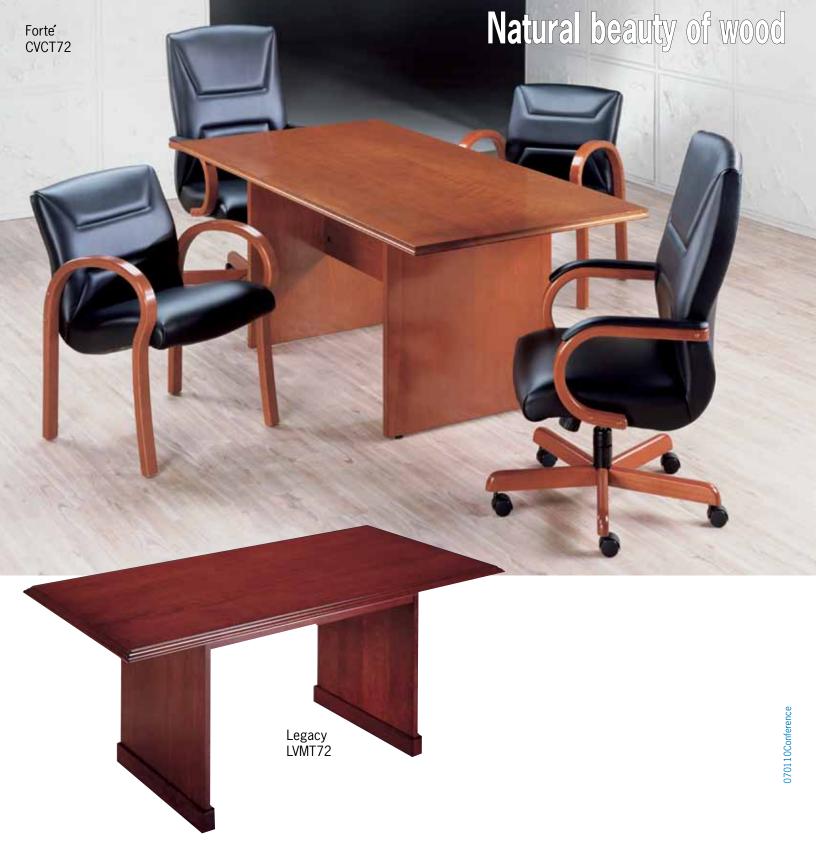

#### **Genuine Veneer Tables**

From the office to the board room, Veneer Tables blend the warmth and character of natural wood. Full-fill finishes enhance the color, depth and clarity of the wood. Catalyzed lacquer protects surfaces and ensures long term beauty.