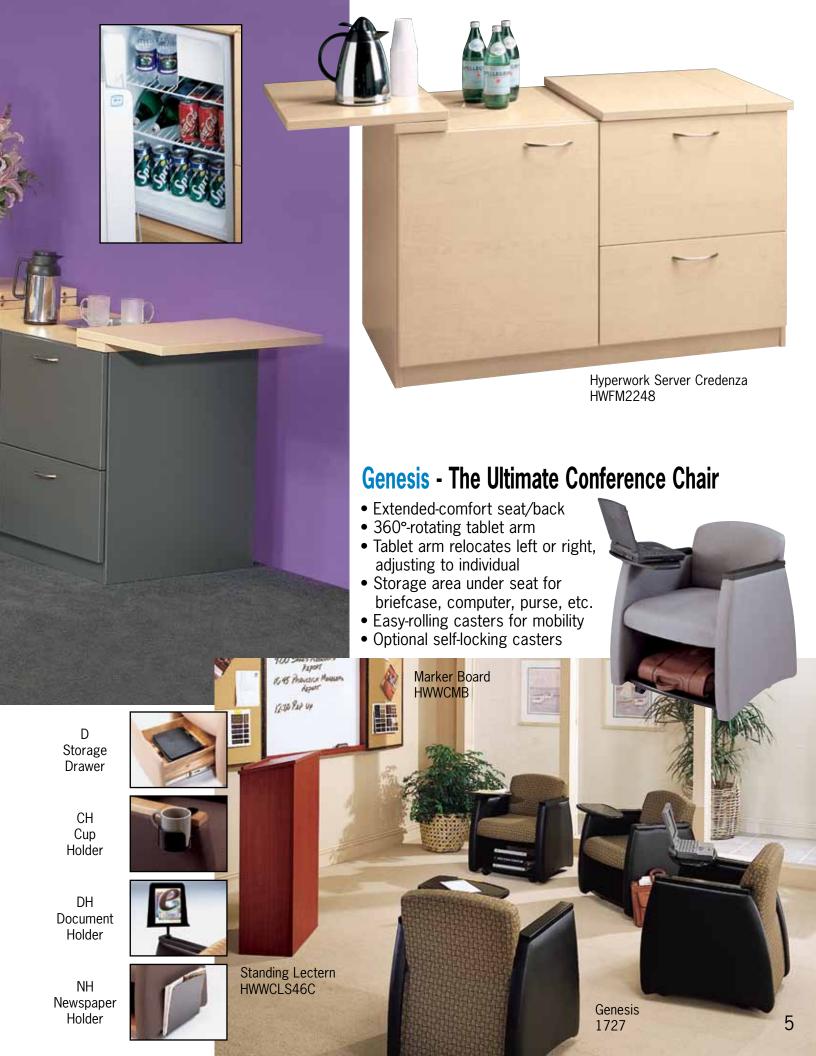

#### **Genuine Veneer Tables**

From the office to the board room, Veneer Tables blend the warmth and character of natural wood. Full-fill finishes enhance the color, depth and clarity of the wood. Catalyzed lacquer protects surfaces and ensures long term beauty.