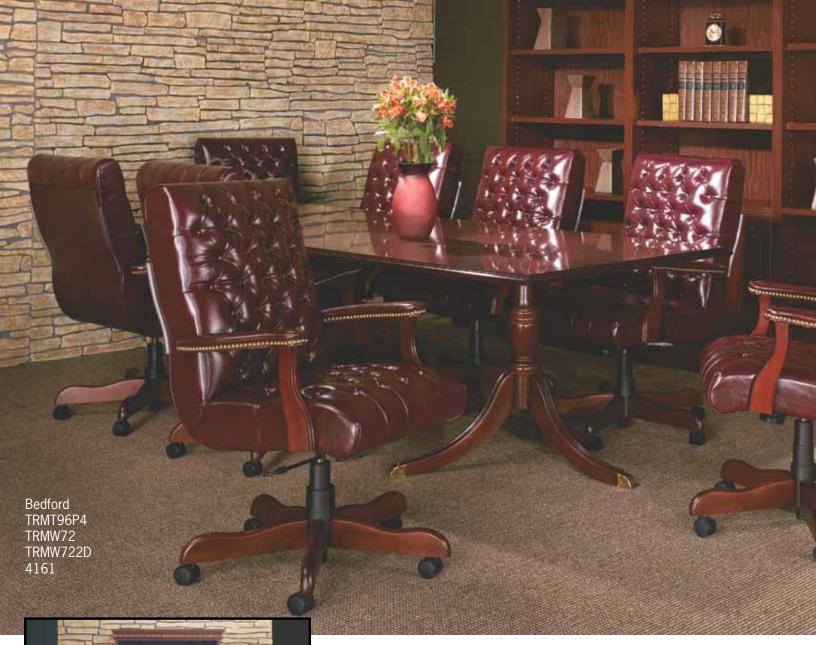

## **Conference in High Style**

- High Gloss tops
- High Pressure Laminate tops
- Solid hardwood finished edges

**Bedford** offers the most extensive range of traditional tables with round, rectangular and octagonal tables with square, straight and Queen Anne pedestal bases. Coordinating range of bookcases and wall units include crown moulding with traditional millwork detail. **Vitality** tables feature round and rectangular tops with various base options.

Bedford & Vitality Finishes

M Mahogany

**WC Windsor Cherry** 

Bedford TRMTOCT48

TRMB76 4016