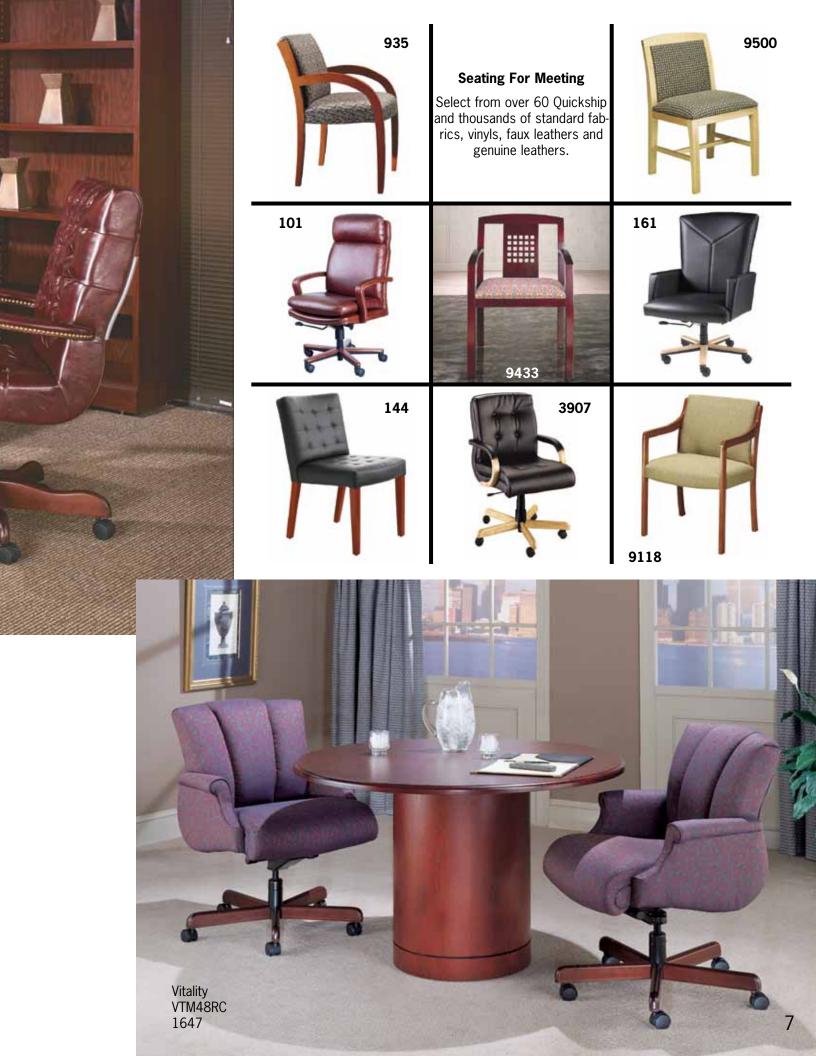

## **Conference in High Style**

- High Gloss tops
- High Pressure Laminate tops
- Solid hardwood finished edges

**Bedford** offers the most extensive range of traditional tables with round, rectangular and octagonal tables with square, straight and Queen Anne pedestal bases. Coordinating range of bookcases and wall units include crown moulding with traditional millwork detail. **Vitality** tables feature round and rectangular tops with various base options.

Bedford & Vitality Finishes

M Mahogany

**WC Windsor Cherry** 

Bedford TRMTOCT48

TRMB76 4016