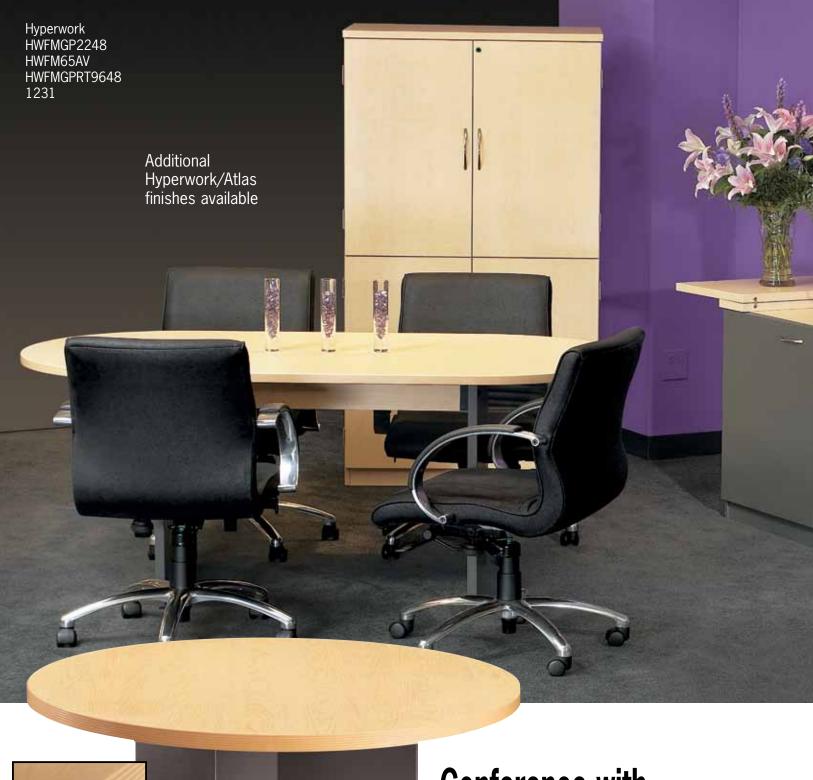

## **Conference with** an AdvantEdge

**Hyperwork** and **Atlas** conference furnishings feature high-durability AdvantEdge banding. Made of 3mm PVC, AdvantEdge offers increased impact resistance for long-lasting beauty and performance.