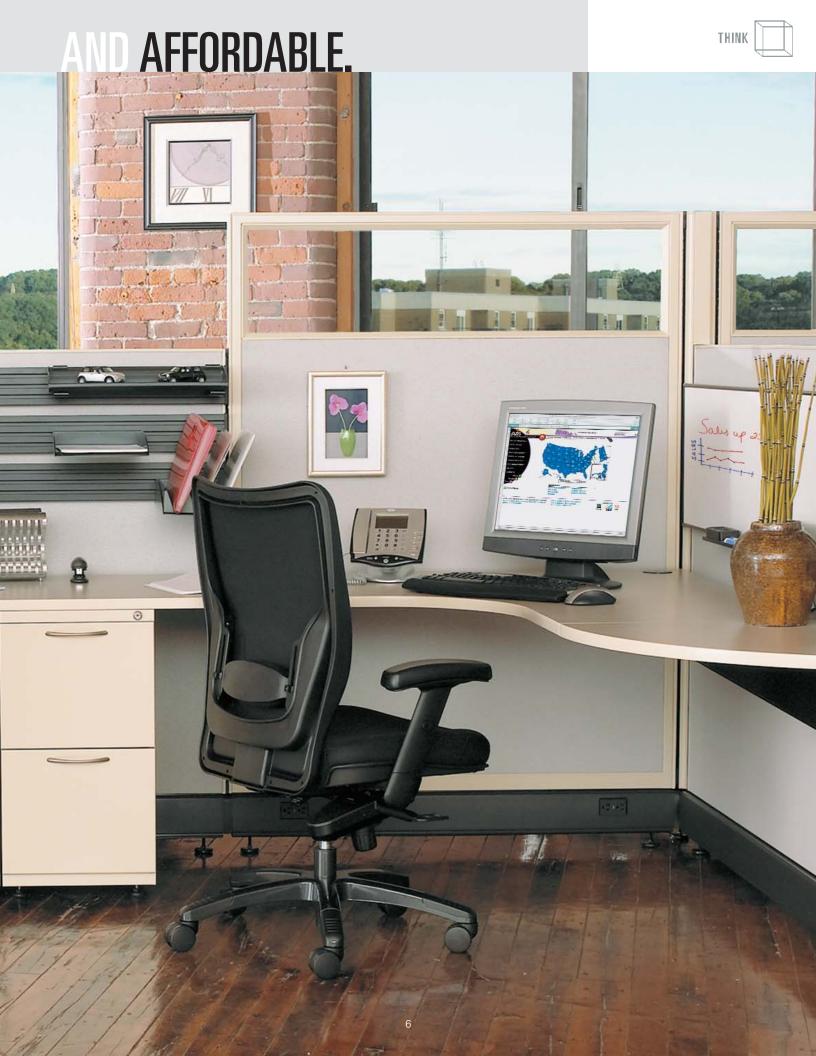

Achieve maximum space planning flexibility with our complementing components and virtually limitless worksurface options. With AO2, your office will project a solid, professional image.

OVER 400 FABRICS AND 150 LAMINATE OPTIONS.

36 STANDARD WORKSURFACE SHAPES AND 7 PANEL STYLES.

Locking overhead storage and complementing half- or full-height shelf units are available to accommodate different storage requirements.

Maximize your storage capacity with flipper doors, shelves, and pedestals. Pedestals are offered in a variety of configurations.

MAXIMIZE YOUR STORAGE CAPACITY WITH SENSIBLE SOLUTIONS.

AIS ACCOMMODATES EVERY NEED.

AIS offers flipper doors painted, fabric-covered, and laminated to suit your style. Flipper door units are the perfect storage solution, keeping workstations neat and clean.

Easily integrate tool rails with the AO2 system. Choose from a variety of paper management tools, shelves, pencil trays, folder sorters and more.