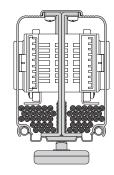

AO2 electrical 8-wire, 4-circuit side mounted base feed. Used to connect building power supply to the base of the wall or floor monument.

AO2 electrical, 8-wire, 4-circuit receptacle mounted base feed. Connects building power supply at the base of the wall or floor monument.