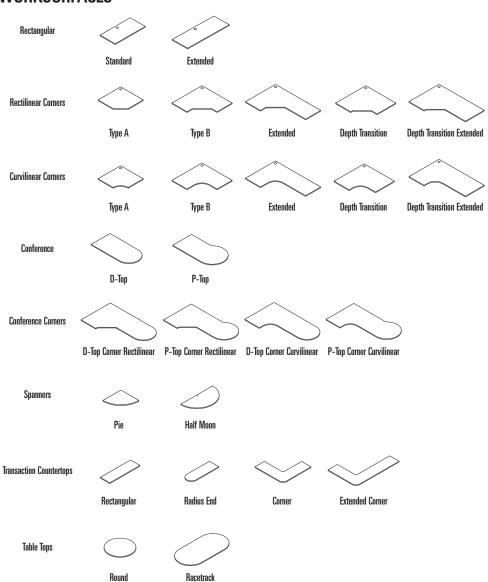

36 STANDARD WORKSURFACE SHAPES AND 7 PANEL STYLES.

Locking overhead storage and complementing half- or full-height shelf units are available to accommodate different storage requirements.

#### **WORKSURFACES**

## STORAGE ACCESSORIES.

**Cockpit Corners** 

Sweep Conference

**Cockpit Returns** 

**Half Rounds** 

**Three Quarter Rounds** 

**Crescent Conference** 

Flair Ends

**Quarter Rounds** 

Rectangular Radius End

Fin