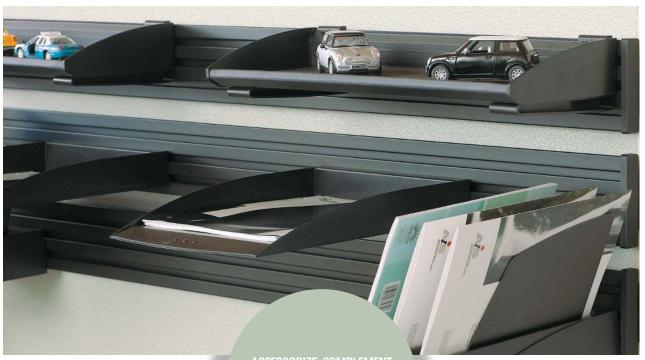

AIS offers flipper doors painted, fabric-covered, and laminated to suit your style. Flipper door units are the perfect storage solution, keeping workstations neat and clean.

Easily integrate tool rails with the AO2 system. Choose from a variety of paper management tools, shelves, pencil trays, folder sorters and more.

# ACCESSORIZE. COMPLEMENT. AIS OFFERS A MULTITUDE OF ACCESSORY OPTIONS. MAXIMIZE YOUR WORKSPACE.

Whiteboards in 12 different sizes can be integrated into any AO2 workspace. Keyboard trays can also be mounted to any worksurface for advanced ergonomics.