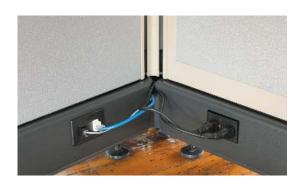

#### **CROSS SECTION 8 WIRE 4 CIRCUIT CABLE**

Panel raceways provide high capacity for concealed data and power.

Closed AO2 panel raceway.

Grommets provide power access in a clean aesthetically pleasing manner.