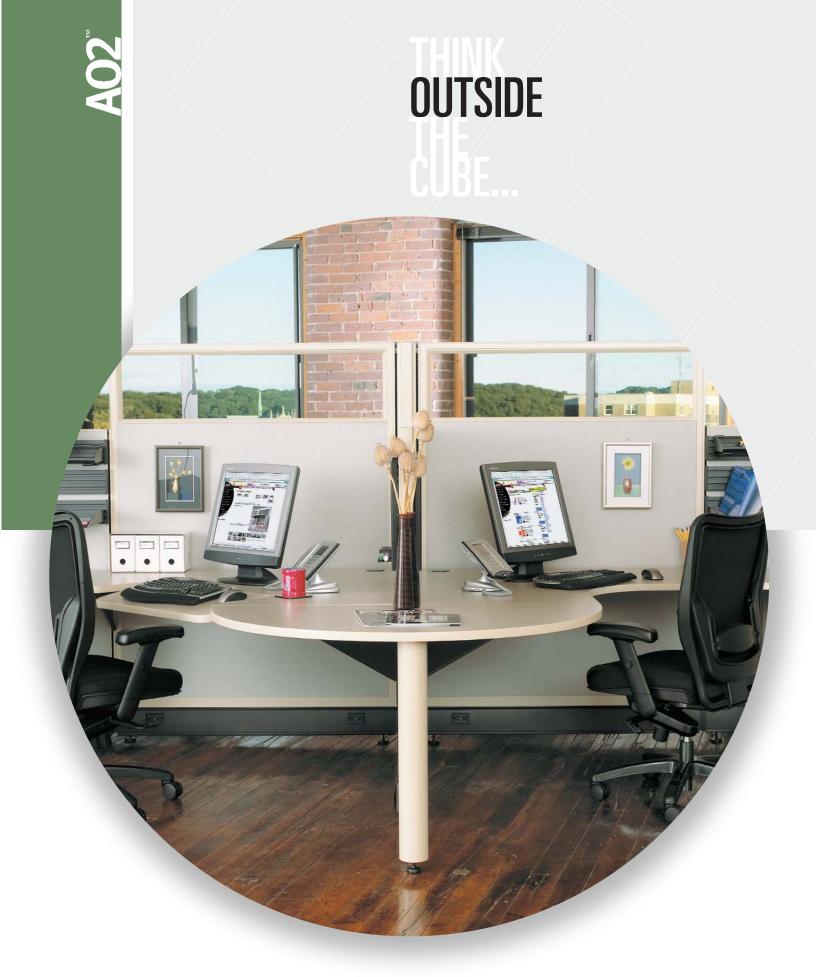

# DESIGN PERFORMANCE.

The AO2 panel systems line is a true performer. With a broad selection of panel sizes and styles, worksurfaces, storage options and complementing accessories, AO2 is a complete and versatile panel system.

AO2 is a panel system with classic style and classic capability.

Featuring enhanced power and data capacities, virtually limitless worksurfaces, components, and panel options – AO2 is the ideal combination of performance and value.

# PLANNING OFFICE SPACE

AO2 is a proven furniture systems workhorse. Manufactured with exceptional quality standards and practices, AO2 means reliability.