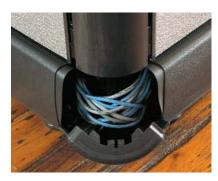

Durable all-metal panel end caps withstand heavy-duty wear and tear.

#### **CROSS SECTION 8 WIRE 4 CIRCUIT CABLE**

Panel raceways provide high capacity for concealed data and power.

Closed AO2 panel raceway.

Grommets provide power access in a clean aesthetically pleasing manner.