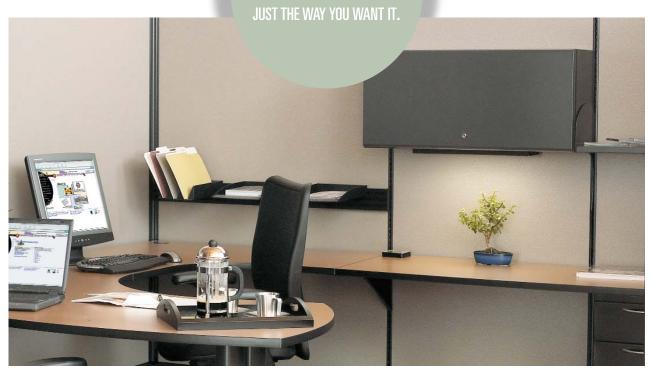

AO2 is a panel system with classic style and classic capability.

Featuring enhanced power and data capacities, virtually limitless worksurfaces, components, and panel options – AO2 is the ideal combination of performance and value.

Achieve maximum space planning flexibility with our complementing components and virtually limitless worksurface options. With AO2, your office will project a solid, professional image.

OVER 400 FABRICS AND 150 LAMINATE OPTIONS.

36 STANDARD WORKSURFACE SHAPES AND 7 PANEL STYLES.

Locking overhead storage and complementing half- or full-height shelf units are available to accommodate different storage requirements.