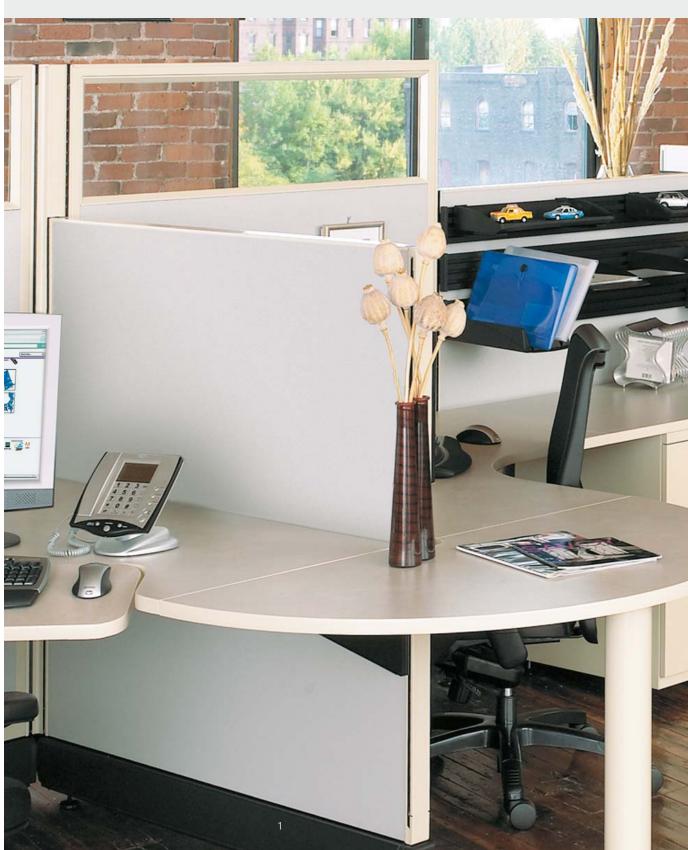

Achieve maximum space planning flexibility with our complementing components and virtually limitless worksurface options. With AO2, your office will project a solid, professional image.

OVER 400 FABRICS AND 150 LAMINATE OPTIONS.

36 STANDARD WORKSURFACE SHAPES AND 7 PANEL STYLES.

Locking overhead storage and complementing half- or full-height shelf units are available to accommodate different storage requirements.