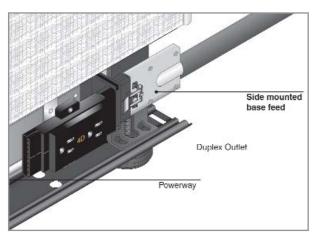

AO2 electrical 8-wire, 4-circuit side mounted base feed. Used to connect building power supply to the base of the wall or floor monument.

AO2 electrical, 8-wire, 4-circuit receptacle mounted base feed. Connects building power supply at the base of the wall or floor monument.