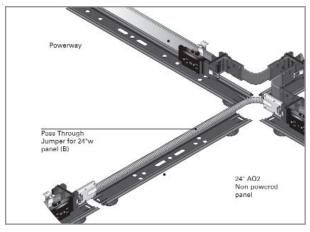

## **ELECTRIFY...**

AO2 electrical, 8-wire, 4-circuit 3-way 90-degree connector. Used to connect 3 adjacent powered panels of any width at 90-degrees.

AO2 electrical, 8-wire, 4-circuit 3-way 90-degree connector. Used to connect 3 adjacent powered panels of any width at 90-degrees.