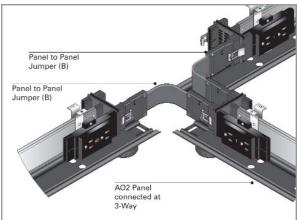

## **ELECTRIFY...**

AO2 electrical, 8-wire, 4-circuit 3-way 90-degree connector. Used to connect 3 adjacent powered panels of any width at 90-degrees.

AO2 electrical, 8-wire, 4-circuit 3-way 90-degree connector. Used to connect 3 adjacent powered panels of any width at 90-degrees.