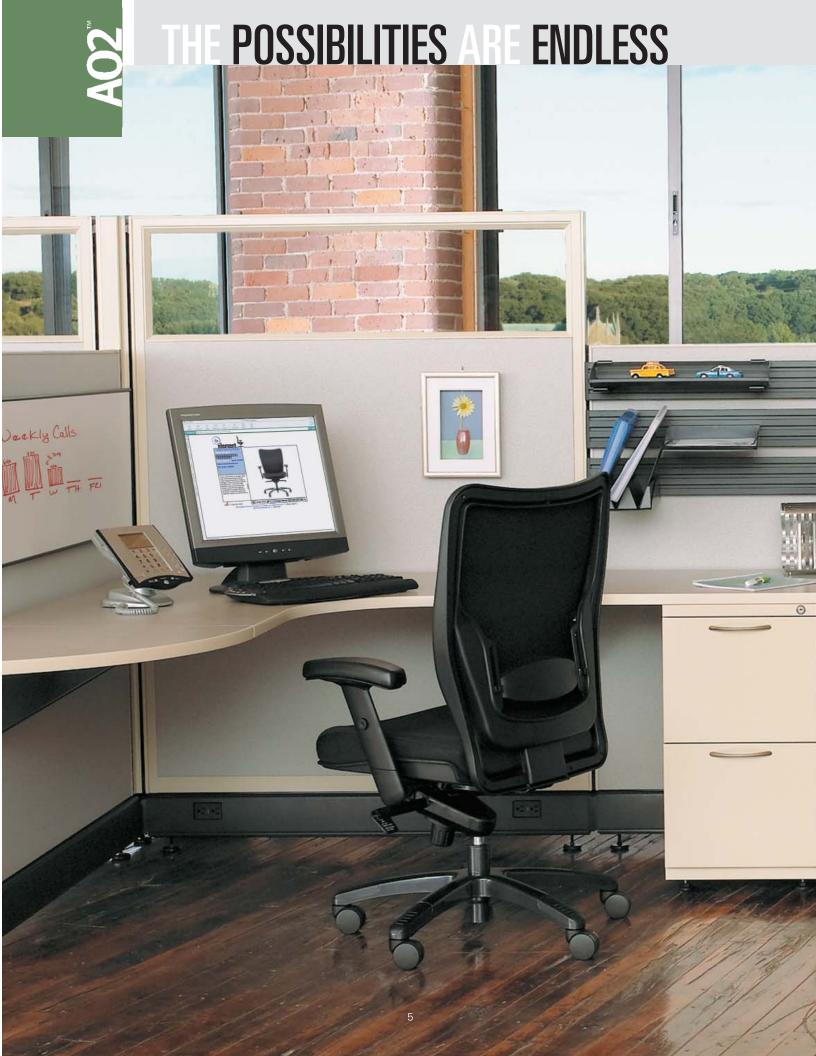

# DESIGN PERFORMANCE.

The AO2 panel systems line is a true performer. With a broad selection of panel sizes and styles, worksurfaces, storage options and complementing accessories, AO2 is a complete and versatile panel system.

AO2 is a panel system with classic style and classic capability.

Featuring enhanced power and data capacities, virtually limitless worksurfaces, components, and panel options – AO2 is the ideal combination of performance and value.

# PLANNING OFFICE SPACE

AO2 is a proven furniture systems workhorse. Manufactured with exceptional quality standards and practices, AO2 means reliability.