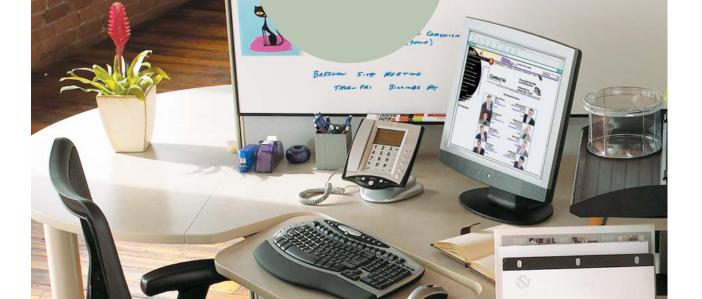

# ACCESSORIZE. COMPLEMENT. AIS OFFERS A MULTITUDE OF ACCESSORY OPTIONS. MAXIMIZE YOUR WORKSPACE.

Whiteboards in 12 different sizes can be integrated into any AO2 workspace. Keyboard trays can also be mounted to any worksurface for advanced ergonomics.