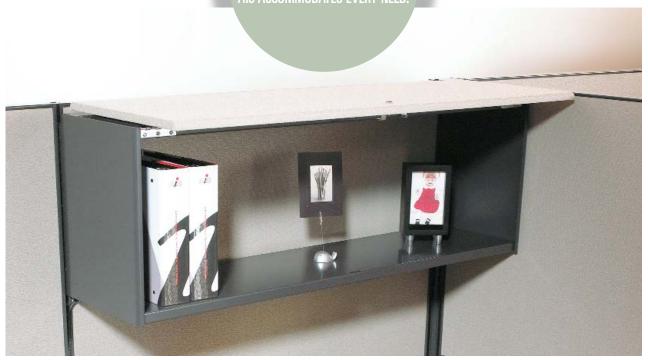

36 STANDARD WORKSURFACE SHAPES AND 7 PANEL STYLES.

Locking overhead storage and complementing half- or full-height shelf units are available to accommodate different storage requirements.

Maximize your storage capacity with flipper doors, shelves, and pedestals. Pedestals are offered in a variety of configurations.

MAXIMIZE YOUR STORAGE CAPACITY WITH SENSIBLE SOLUTIONS.

AIS ACCOMMODATES EVERY NEED.