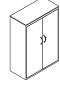

#### **STORAGE**

**Pedestals** 

Structural File/File 24"

Structural Box/Box/File

Structural File/File 30"

Structural Box/Box/File 30"

Mobile Box/File 20"

Mobile w/ Seat Box/File 20"

Bookcases 2-Door Cabinets **Lateral Files** 

Bookcase

2-Door Storage Cabinet

2-Drawer Lateral File

3-Drawer Lateral File

4-Drawer Lateral File

5-Drawer Lateral File

Wardrobe Storage **Towers** 

50" Storage Tower Box/Box/File

50" Storage Tower File/File

62" Storage Tower Box/Box/File/File

62" Storage Tower File/File/File

62" Storage Tower File/File

**Panel Hung** Overheads

Mid-Height Shelf Unit Mid-Height Corner Shelf