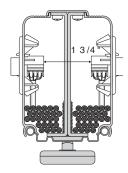

## **ELECTRIFY...**

AO2 electrical, 8-wire, 4-circuit 3-way 90-degree connector. Used to connect 3 adjacent powered panels of any width at 90-degrees.

AO2 electrical, 8-wire, 4-circuit 3-way 90-degree connector. Used to connect 3 adjacent powered panels of any width at 90-degrees.