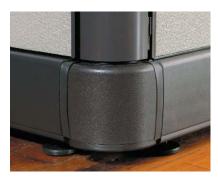

ircuits per Base Feed

- 10 Gauge Neutrals
- Dedicated/Isolated Circuit

**Raceway cavity -** Provides for data and electrical distribution.

**Powerway -** provides electrical distribution and access for up to four duplex outlets front and rear.

**Powered Base Covers -** are removable and are punched out to provide access to duplex outlets.

**Duplex Hole Covers -** cover unused duplex outlet locations.

**OEM Compatibility** - AIS AO2 system is compatible with older OEM electrical systems. Please consult your AIS representative to identify the best solution for your particular application.



AO2 Non-Powered Panel Wiring Schematic



AO2 Powered Panel Wiring Schematic

#### **CROSS SECTION 8 WIRE 4 CIRCUIT CABLE**





Panel raceways provide high capacity for concealed data and power.



Closed AO2 panel raceway.



Grommets provide power access in a clean aesthetically pleasing manner.

Maximize your storage capacity with flipper doors, shelves, and pedestals. Pedestals are offered in a variety of configurations.



MAXIMIZE YOUR STORAGE CAPACITY WITH SENSIBLE SOLUTIONS.

AIS ACCOMMODATES EVERY NEED.



AIS offers flipper doors painted, fabric-covered, and laminated to suit your style. Flipper door units are the perfect storage solution, keeping workstations neat and clean.



Easily integrate tool rails with the AO2 system. Choose from a variety of paper management tools, shelves, pencil trays, folder sorters and more.



# ACCESSORIZE. COMPLEMENT. AIS OFFERS A MULTITUDE OF ACCESSORY OPTIONS. MAXIMIZE YOUR WORKSPACE.



Whiteboards in 12 different sizes can be integrat