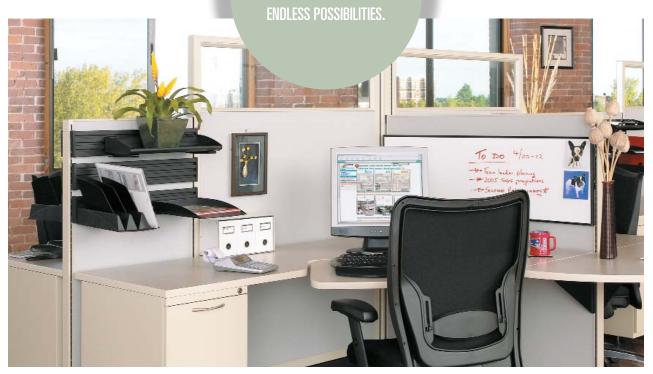

# ACCESSORIZE. COMPLEMENT. AIS OFFERS A MULTITUDE OF ACCESSORY OPTIONS. MAXIMIZE YOUR WORKSPACE.

Whiteboards in 12 different sizes can be integrated into any AO2 workspace. Keyboard trays can also be mounted to any worksurface for advanced ergonomics.