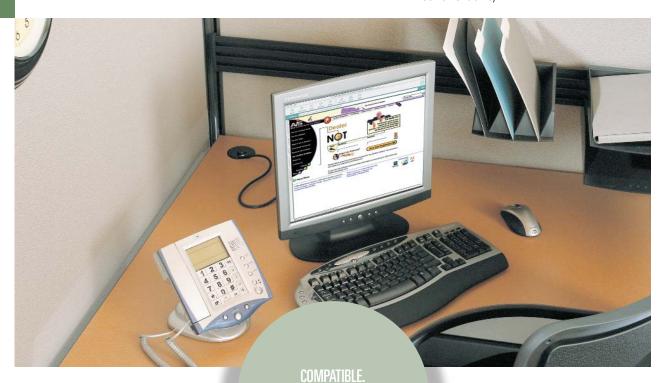

AO2 is a panel system with classic style and classic capability.

Featuring enhanced power and data capacities, virtually limitless worksurfaces, components, and panel options – AO2 is the ideal combination of performance and value.

SAY GOODBYE TO POOR SELECTION.

AIS OFFERS FOURTEEN DIFFERENT STANDARD

PANEL SIZES, GLASS, DOORS,

LAMINATES AND CUSTOM PANEL OPTIONS.

THE CHOICE IS YOURS.

Innovative panel and component options combined with compatible connectivity to OEM products make AO2 a unique and diversified product solution.