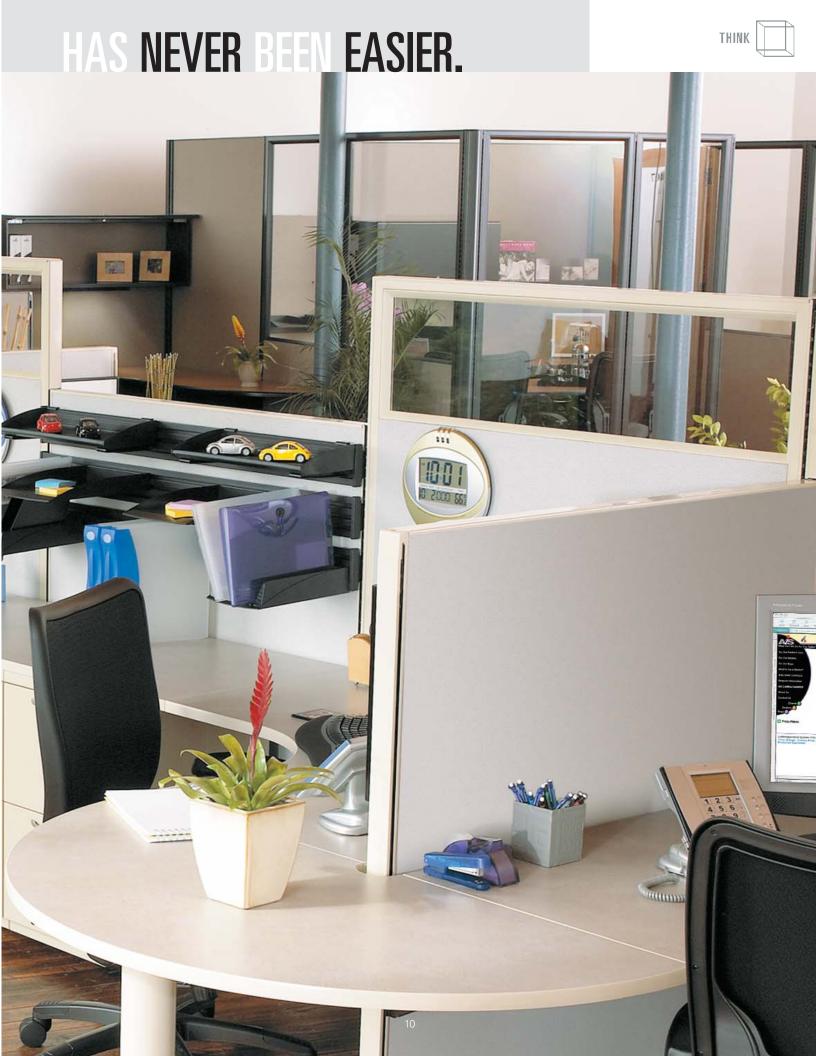

Maximize your storage capacity with flipper doors, shelves, and pedestals. Pedestals are offered in a variety of configurations.

MAXIMIZE YOUR STORAGE CAPACITY WITH SENSIBLE SOLUTIONS.

AIS ACCOMMODATES EVERY NEED.

AIS offers flipper doors painted, fabric-covered, and laminated to suit your style. Flipper door units are the perfect storage solution, keeping workstations neat and clean.

Easily integrate tool rails with the AO2 system. Choose from a variety of paper management tools, shelves, pencil trays, folder sorters and more.

# ACCESSORIZE. COMPLEMENT. AIS OFFERS A MULTITUDE OF ACCESSORY OPTIONS. MAXIMIZE YOUR WORKSPACE.

Whiteboards in 12 different sizes can be integrated into any AO2 workspace. Keyboard trays can also be mounted to any worksurface for advanced ergonomics.