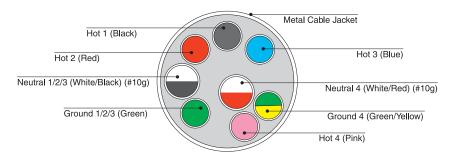

#### **CROSS SECTION 8 WIRE 4 CIRCUIT CABLE**

Panel raceways provide high capacity for concealed data and power.

Closed AO2 panel raceway.

Grommets provide power access in a clean aesthetically pleasing manner.