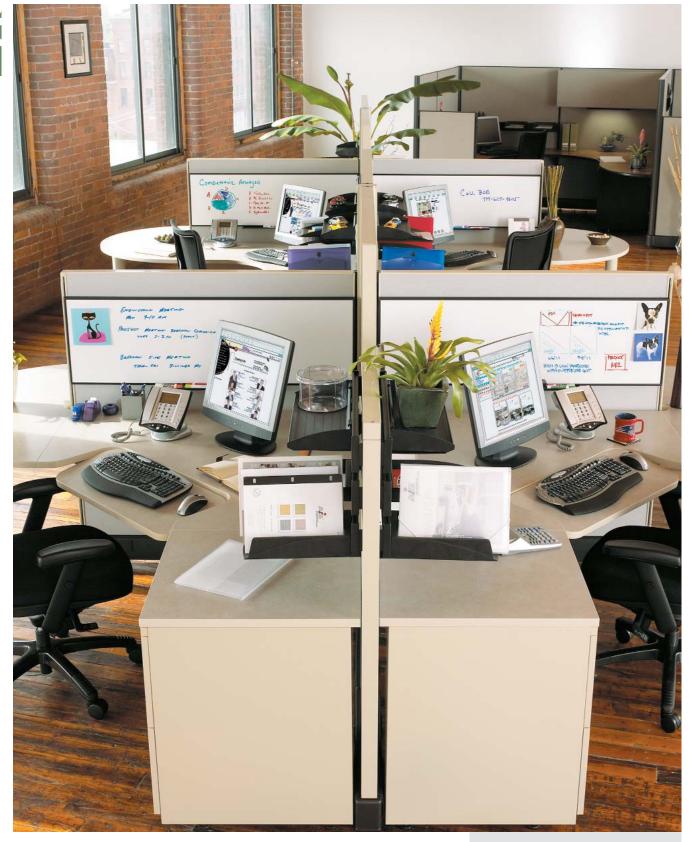

## **ELECTRIFY...**

AO2 electrical, 8-wire, 4-circuit 3-way 90-degree connector. Used to connect 3 adjacent powered panels of any width at 90-degrees.

AO2 electrical, 8-wire, 4-circuit 3-way 90-degree connector. Used to connect 3 adjacent powered panels of any width at 90-degrees.

The enhanced power and data capacity of the AO2 panel raceway meets the challenge of today's technically demanding work environments.

AO2 offers lay-in power and data capacity for easy installation with high capacity for up to 100 pair Category 5 or Category 6 cables in a non-powered raceway.

#### **CROSS SECTION 8 WIRE 4 CIRCUIT CABLE**

Panel raceways provide high capacity for concealed data and power.

Closed AO2 panel raceway.

Grommets provide power access in a clean aesthetically pleasing manner.