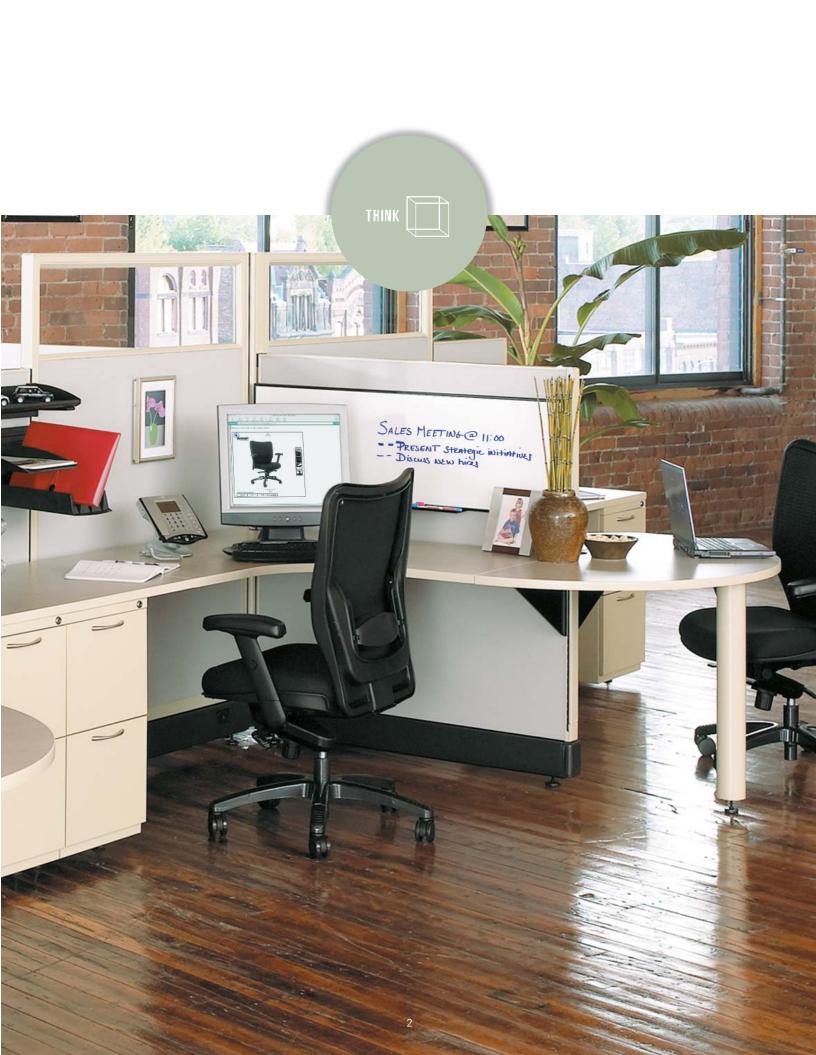

Maximize your storage capacity with flipper doors, shelves, and pedestals. Pedestals are offered in a variety of configurations.

MAXIMIZE YOUR STORAGE CAPACITY WITH SENSIBLE SOLUTIONS.

AIS ACCOMMODATES EVERY NEED.

AIS offers flipper doors painted, fabric-covered, and laminated to suit your style. Flipper door units are the perfect storage solution, keeping workstations neat and clean.

Easily integrate tool rails with the AO2 system. Choose from a variety of paper management tools, shelves, pencil trays, folder sorters and more.

# ACCESSORIZE. COMPLEMENT. AIS OFFERS A MULTITUDE OF ACCESSORY OPTIONS. MAXIMIZE YOUR WORKSPACE.

Whiteboards in 12 different sizes can be integrated into any AO2 workspace. Keyboard trays can also be mounted to any worksurface for advanced ergonomics.