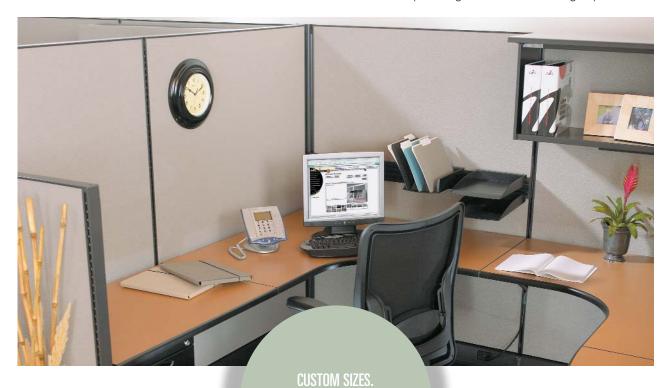

# DESIGN PERFORMANCE.

The AO2 panel systems line is a true performer. With a broad selection of panel sizes and styles, worksurfaces, storage options and complementing accessories, AO2 is a complete and versatile panel system.

AO2 is a panel system with classic style and classic capability.

Featuring enhanced power and data capacities, virtually limitless worksurfaces, components, and panel options – AO2 is the ideal combination of performance and value.

Achieve maximum space planning flexibility with our complementing components and virtually limitless worksurface options. With AO2, your office will project a solid, professional image.

OVER 400 FABRICS AND 150 LAMINATE OPTIONS.

36 STANDARD WORKSURFACE SHAPES AND 7 PANEL STYLES.

Locking overhead storage and complementing half- or full-height shelf units are available to accommodate different storage requirements.